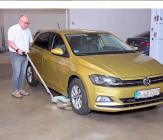

as a standby on the unit or as an exchangeable battery. |
| Note:               | All objects to be rolled must be secured against unintentional and independent rolling. Operation is only permitted on straight and level surfaces (no slopes or inclines).                                                                                         |
| EC conformity:      | The unit complies with the EC safety and health requirements (CE)                                                                                                                                                                                                   |

MVT 05/2022



### A single person moves up to 100 tonnes effortlessly and safely



### ElectroMover ER 50 - 140 H

Device for load movement by rollers

















### Advantages of HandyMover by MVT:

- Robust construction
- Durable units for daily use
- Low noise, easy to operate
- · Environmentally friendly no exhaust fumes
- Increase the safety of your staff / employees
- Increase your productivity
- Planning, design and manufacture from a single source
- Made in Germany
- Individual models possible especially for your requirements/application

Are you interested in our references?
You want to see videos of our HandyMovers?

Please visit our website:

www.mvt-mover.com

We look forward to your enquiry!