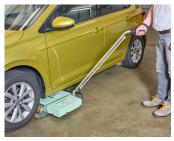

ed as a standby on the unit or as an exchangeable battery. |
| Note:               | All objects to be rolled must be secured against unintentional and independent rolling. Operation is only permitted on straight and level surfaces (no slopes or inclines).                                                                                         |
| EC conformity:      | The unit complies with the EC safety and health requirements (CE)                                                                                                                                                                                                   |

MVT 05/2022



### A single person moves up to 100 tonnes effortlessly and safely



### ElectroMover ER 50 - 140 H

Device for load movement by rollers

















### Advantages of HandyMover by MVT:

- Robust construction
- Durable units for daily use
- Low noise, easy to operate
- · Environmentally friendly no exhaust fumes
- Increase the safety of your staff / employees
- Increase your productivity
- Planning, design and manufacture from a single source
- Made in Germany
- Individual models possible especially for your requirements/application

Are you interested in our references?
You want to see videos of our HandyMovers?

Please visit our website:

www.mvt-mover.com

We look forward to your enquiry!