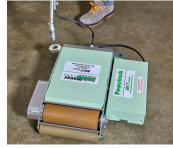

#### Device for load movement by rollers

Unit with reduced overall height of only 140 mm. Handle with drive control can be changed from left to right.

The load is fed, for example, at the tyre, at the drum, at the roller, etc.

# Technical information: ElectroMover type ER 50 - 140 H 8 (reduced overall height) with electric drive (battery or powerbank)

| Industrial sectors: | Vehicle industry, vehicle workshops, paper industry, wire and cable industry, aviation industry, etc.                                                                                                                                                               |
|---------------------|---------------------------------------------------------------------------------------------------------------------------------------------------------------------------------------------------------------------------------------------------------------------|
| Applications:       | Moving passenger cars, trucks, paper rolls, wire and cable rolls, aircraft by a single person                                                                                                                                                                       |
| Function:           | Push   Roll Speed infinitely variable, depending on the conditions. Handle side changeable.                                                                                                                                                                         |
| Motor:              | 24 V direct current with planetary gear                                                                                                                                                                                                                             |
| Battery:            | 24 V quick-change battery block - absolutely maintenance-free - closed design - AGM technology                                                                                                                                                                      |
| Charger:            | 24 V all-electric, overload protection - Connection to 230V/50 Hz (115V/60 Hz possible)                                                                                                                                                                             |
| Performance:        | The performance depends on the selected speed and the rolling resistance of the objects to be rolled. Loads over 50 tonnes and up to 100 tonnes are quite possible.                                                                                                 |
| Operating time:     | approx. 60 minutes with 100% driving operation approx. 2 hours with 50% interrupted operation approx. 8 hours with 20% interrupted driving operation A power bank (2nd exchangeable battery) is recommended as a standby on the unit or as an exchangeable battery. |
| Note:               | All objects to be rolled must be secured against unintentional and independent rolling. Operation is only permitted on straight and level surfaces (no slopes or inclines).                                                                                         |
| EC conformity:      | The unit complies with the EC safety and health requirements (CE)                                                                                                                                                                                                   |