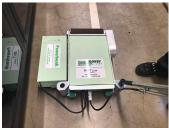

#### Device for load movement by rollers

Unit with reduced overall height of only 140 mm. Handle with drive control can be changed from left to right.

The load is fed, for example, at the tyre, at the drum, at the roller, etc.

### ElectroMover ER 50 - 140 H

Device for load movement by rollers