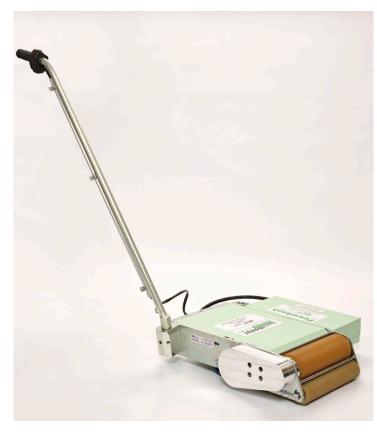

#### Device for load movement by rollers

Unit with reduced overall height of only 140 mm. Handle with drive control can be changed from left to right.

The load is fed, for example, at the tyre, at the drum, at the roller, etc.

### ElectroMover ER 50 - 140 H

Device for load movement by rollers