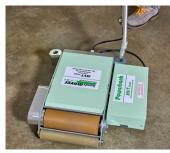

#### Device for load movement by rollers

Unit with reduced overall height of only 140 mm. Handle with drive control can be changed from left to right.

The load is fed, for example, at the tyre, at the drum, at the roller, etc.

# Technical information: ElectroMover type ER 50 - 140 H 8 (reduced overall height) with electric drive (battery or powerbank)

| Industrial sectors: | Vehicle industry, vehicle workshops, paper industry, wire and cable industry, aviation industry, etc.                                                                                                                                                               |
|---------------------|---------------------------------------------------------------------------------------------------------------------------------------------------------------------------------------------------------------------------------------------------------------------|
| Applications:       | Moving passenger cars, trucks, paper rolls, wire and cable rolls, aircraft by a single person                                                                                                                                                                       |
| Function:           | Push   Roll Speed infinitely variable, depending on the conditions. Handle side changeable.                                                                                                                                                                         |
| Motor:              | 24 V direct current with planetary gear                                                                                                                                                                                                                             |
| Battery:            | 24 V quick-change battery block - absolutely maintenance-free - closed design - AGM technology                                                                                                                                                                      |
| Charger:            | 24 V all-electric, overload protection - Connection to 230V/50 Hz (115V/60 Hz possible)                                                                                                                                                                             |
| Performance:        | The performance depends on the selected speed and the rolling resistance of the objects to be rolled. Loads over 50 tonnes and up to 100 tonnes are quite possible.                                                                                                 |
| Operating time:     | approx. 60 minutes with 100% driving operation approx. 2 hours with 50% interrupted operation approx. 8 hours with 20% interrupted driving operation A power bank (2nd exchangeable battery) is recommended as a standby on the unit or as an exchangeable battery. |
| Note:               | All objects to be rolled must be secured against unintentional and independent rolling. Operation is only permitted on straight and level surfaces (no slopes or inclines).                                                                                         |
| EC conformity:      | The unit complies with the EC safety and health requirements (CE)                                                                                                                                                                                                   |