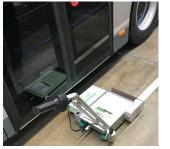

ElectroMover industrial application areas:

# Technical information: ElectroMover type ER 50 - 140 H 8 (reduced overall height) with electric drive (battery or powerbank)

| Industrial sectors: | Vehicle industry, vehicle workshops, paper industry, wire and cable industry, aviation industry, etc.                                                                                                                                                               |
|---------------------|---------------------------------------------------------------------------------------------------------------------------------------------------------------------------------------------------------------------------------------------------------------------|
| Applications:       | Moving passenger cars, trucks, paper rolls, wire and cable rolls, aircraft by a single person                                                                                                                                                                       |
| Function:           | Push   Roll Speed infinitely variable, depending on the conditions. Handle side changeable.                                                                                                                                                                         |
| Motor:              | 24 V direct current with planetary gear                                                                                                                                                                                                                             |
| Battery:            | 24 V quick-change battery block - absolutely maintenance-free - closed design - AGM technology                                                                                                                                                                      |
| Charger:            | 24 V all-electric, overload protection - Connection to 230V/50 Hz (115V/60 Hz possible)                                                                                                                                                                             |
| Performance:        | The performance depends on the selected speed and the rolling resistance of the objects to be rolled. Loads over 50 tonnes and up to 100 tonnes are quite possible.                                                                                                 |
| Operating time:     | approx. 60 minutes with 100% driving operation approx. 2 hours with 50% interrupted operation approx. 8 hours with 20% interrupted driving operation A power bank (2nd exchangeable battery) is recommended as a standby on the unit or as an exchangeable battery. |
| Note:               | All objects to be rolled must be secured against unintentional and independent rolling. Operation is only permitted on straight and level surfaces (no slopes or inclines).                                                                                         |
| EC conformity:      | The unit complies with the EC safety and health requirements (CE)                                                                                                                                                                                                   |