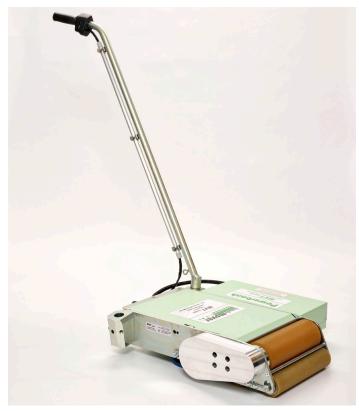

#### Device for load movement by rollers

Unit with reduced overall height of only 140 mm. Handle with drive control can be changed from left to right.

The load is fed, for example, at the tyre, at the drum, at the roller, etc.

### ElectroMover ER 50 - 140 H

Device for load movement by rollers