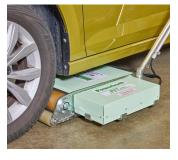

ElectroMover industrial application areas:

# Technical information: ElectroMover type ER 50 - 140 H 8 (reduced overall height) with electric drive (battery or powerbank)

| Industrial sectors: | Vehicle industry, vehicle workshops, paper industry, wire and cable industry, aviation industry, etc.                                                                                                                                                               |
|---------------------|---------------------------------------------------------------------------------------------------------------------------------------------------------------------------------------------------------------------------------------------------------------------|
| Applications:       | Moving passenger cars, trucks, paper rolls, wire and cable rolls, aircraft by a single person                                                                                                                                                                       |
| Function:           | Push   Roll Speed infinitely variable, depending on the conditions. Handle side changeable.                                                                                                                                                                         |
| Motor:              | 24 V direct current with planetary gear                                                                                                                                                                                                                             |
| Battery:            | 24 V quick-change battery block - absolutely maintenance-free - closed design - AGM technology                                                                                                                                                                      |
| Charger:            | 24 V all-electric, overload protection - Connection to 230V/50 Hz (115V/60 Hz possible)                                                                                                                                                                             |
| Performance:        | The performance depends on the selected speed and the rolling resistance of the objects to be rolled. Loads over 50 tonnes and up to 100 tonnes are quite possible.                                                                                                 |
| Operating time:     | approx. 60 minutes with 100% driving operation approx. 2 hours with 50% interrupted operation approx. 8 hours with 20% interrupted driving operation A power bank (2nd exchangeable battery) is recommended as a standby on the unit or as an exchangeable battery. |
| Note:               | All objects to be rolled must be secured against unintentional and independent rolling. Operation is only permitted on straight and level surfaces (no slopes or inclines).                                                                                         |
| EC conformity:      | The unit complies with the EC safety and health requirements (CE)                                                                                                                                                                                                   |