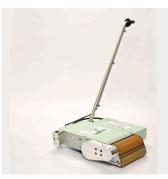

## ElectroMover ER 50 - 140 H

#### Device for load movement by rollers

Unit with reduced overall height of only 140 mm. Handle with drive control can be changed from left to right.

The load is fed, for example, at the tyre, at the drum, at the roller, etc.

### ElectroMover ER 50 - 140 H

Device for load movement by rollers