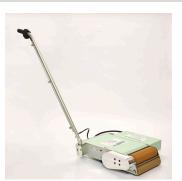

## ElectroMover ER 50 - 140 H

#### Device for load movement by rollers

Unit with reduced overall height of only 140 mm. Handle with drive control can be changed from left to right.

The load is fed, for example, at the tyre, at the drum, at the roller, etc.

### ElectroMover ER 50 - 140 H

Device for load movement by rollers